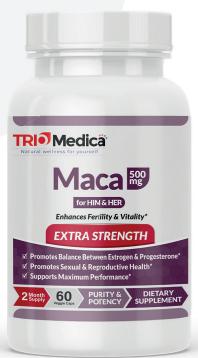

## **Donna** Power

TM228 30 Softgels

## WOMEN'S FERTILITY

| <b>SUPPLEMEN</b>                            | IIAU   |          |
|---------------------------------------------|--------|----------|
| Serving Size: 2 Softgels                    |        |          |
| Servings Per Container: 15                  |        |          |
| Amount Per Serving                          | % Da   | ily Valu |
| Rhodiola Rosea Extract (3% Salidrosides)    | 100 mg | *        |
| Soy Isoflavones                             | 100 mg | *        |
| Damiana Leaves Extract (as Turnera Diffusa) | 100 mg | *        |
| Muira Puama Extract (as Liriosma Ovata)     | 50 mg  | *        |
| Phenibut                                    | 150 mg | *        |
| L-Citrulline                                | 52 mg  | *        |
| Beta-Alanine                                | 23 mg  | *        |
| Dimethylglycine (DMG)                       | 104 mg | *        |
| L-Tyrosine                                  | 62 mg  | *        |
| L-Histidine HCI                             | 102 mg | *        |
| Proprietary Blend                           | 276 mg | *        |
| L-Arginine HCI                              | *      |          |
| Horny Goat Weed (as Epimedium Grandiflor    | rum) * |          |
| Yohimbine (Pausinystalia Yohimba)           | *      |          |
| Maca Root Powder (as Lepidium Meyenii)      |        |          |

#### DESCRIPTION

Donna Power is specially designed for women to stimulate strength, stamina, libido, sensual awareness, positive emotions, energy as well as liveliness.

L-Arginine, an amino acid, works by promoting nitric oxide that leads to enhanced blood circulation. Maca is a powerful Peruvian herb that is effective for women going through perimenopause or menopause as it is rich in plant sterols that balance and strengthen the entire hormonal system. Damiana leaves have been associated with improvement of sexual function in females by increasing the sensitivity of genital tissues. Horny goat weed contains active substance known as icariin which has the ability to naturally increase nitric oxide that is important for female libido to deliver blood to the genitals and increase blood flow to the clitoris which helps to increase sexual arousal and the likelihood of reaching an orgasm, while Yohimbine boosts libido, sexual enjoyment and performance. It has been shown to increase blood flow to the libido, which can improve sensitivity to touch and ability to achieve an orgasm.

#### SUGGESTED USE:

As a dietary supplement, take one (1) to two (2) softgels, 60-90 minutes pre-workout, or as directed by your healthcare provider.