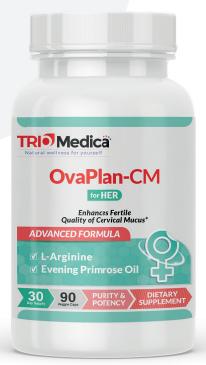

## WOMEN'S FERTILITY

| Serving Size: 3 Vegetarian Capsules<br>Servings Per Container: 30 |         |           |
|-------------------------------------------------------------------|---------|-----------|
| Amount Per Serving                                                | % D     | aily Valu |
| Vitamin E (as d-Alpha Tocopherol)                                 | 30 IU   | 1009      |
| Vitamin B-6 (as Pyridoxine HCI)                                   | 4.5 mg  | 225%      |
| Proprietary Blend                                                 | 1650 mg | ,         |
| Evening Primrose Oil                                              | *       |           |
| Borage Seed Oil (Borago officinalis)                              | *       |           |
| L-Arginine HCI                                                    | *       |           |
| Grape Seed Extract                                                | *       |           |

#### **DESCRIPTION**

OvaPlan-CM includes L-Arginine, Evening Primrose Oil, Borage Seed Oil, Vitamin B-6 and Vitamin E that help to softens cervical mucus, making it easier for the sperm to get into the egg. Additionally, it improves insulin sensitivity and helps the body to produce Nitric Oxide which promotes blood flow to the genitalia and ovaries and increases the chance of conception.

#### SUGGESTED USE:

As a dietary supplement, take one (1) capsule three times a day preferably with a meal, or as directed by your healthcare provider. Do not exceed the recommended dosage.