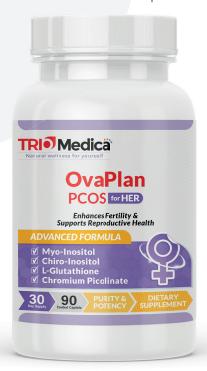

## **OvaPlan PCOS**

TM222 90 Coated Caplets

#### **DESCRIPTION**

OvaPlan PCOS is an advanced fertility supplement rich in potential antioxidants that are formulated with the premium combination of Myo-Inositol, Chiro-Inositol, L-Glutathione, Pomegranate and antioxidants that protects the cells from oxidation reactions, limits cellular damage and helps to maintain cellular health. Oxidative stress is defined as unbalance between production and accumulation of reactive oxygen species (ROS). OvaPlan PCOS is indicated for women with Polycystic Ovarian Syndrome (PCOS) to help improve chances of conception and enhancing overall fertility and reproductive health.

OvaPlan PCOS aids in the treatment of insulin resistance and hyperinsulinemia that is one of the symptoms of PCOS.

## **SUPPLEMENT FACTS**

Serving Size: 3 Caplets Servings Per Container: 30

| Amount Per Serving                                                  | % I     | Daily Valu |
|---------------------------------------------------------------------|---------|------------|
| Vitamin A (as Beta Carotene)                                        | 5000 IU | 100%       |
| Vitamin B-1 (as Thiamine Mononitrate)                               | 4.5 mg  | 300%       |
| Vitamin B-2 (as Riboflavin)                                         | 8 mg    | 471%       |
| Niacin (as Niacinamide)                                             | 45 mg   | 225%       |
| Pantothenic Acis (as Calcium d- Pantothenate)                       | 25 mg   | 250%       |
| Vitamin B-6 (as Pyridoxine HCI)                                     | 18 mg   | 900%       |
| Vitamin B-12 (as Cyanocobalamin)                                    | 36 mcg  | 600%       |
| Vitamin C (as Ascorbic Acid)                                        | 120 mg  | 200%       |
| Vitamin D3 (as Cholecalciferol)                                     | 400 IU  | 100%       |
| Biotin                                                              | 60 mcg  | 20%        |
| lodine (as Potassium lodide)                                        | 60 mcg  | 40%        |
| Folic Acid (as Methyl Folate)                                       | 800 mcg | 200%       |
| Vitamin E (as d-Alpha Tocopherol)                                   | 30 IU   | 100%       |
| Vitamin K-1 (as Phytonadione)                                       | 60 mcg  | 75%        |
| Iron (as Ferrous Bisclycinate)                                      | 18 mg   | 100%       |
| Calcium (as Calcium Carbonate)                                      | 200 mg  | 20%        |
| Manganese                                                           | 2 mg    | 100%       |
| Zinc (as Zinc Oxide)                                                | 30 mg   | 200%       |
| Copper (as Copper Sulfate)                                          | 2 mg    | 100%       |
| Selenium (as L-Selenomethionine)                                    | 70 mcg  | 100%       |
| Chromium (as Chromium Picolinate)                                   | 180 mcg | 150%       |
| Magnesium (as Magnesium Oxide)                                      | 100 mg  | 25%        |
| Co-Enzyme Q10                                                       | 100 mg  | **         |
| Soy Isoflavones                                                     | 45 mg   | **         |
| Proprietary Blend                                                   | 2260 mg | **         |
| L-Glutathione Reduced, Myo-Inositol,<br>Chiro-Inositol, Pomegranate | *       |            |

#### SUGGESTED USE:

As a dietary supplement, take one (1) caplet three times a day, preferably with a meal, or as directed by your healthcare provider. Do not exceed the recommended dosage.