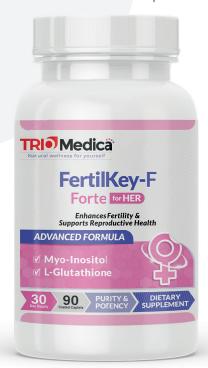

## FertilKey-F Forte

TM219 90 Coated Caplets

## **SUPPLEMENT FACTS**

Serving Size: 3 Caplets Servings Per Container: 30

| Amount Per Serving                           | % D     | aily Value |
|----------------------------------------------|---------|------------|
| Vitamin B-12 (as Cyanocobalamin)             | 3 mcg   | 50%        |
| Pantothenic acid (as d-Calcium Pantothenate) | 6 mg    | 60%        |
| Vitamin B-6 (as Pyridoxine HCI)              | 2 mg    | 100%       |
| Vitamin C (as Ascorbic Acid)                 | 135 mg  | 225%       |
| Vitamin D3 (as Cholecalciferol)              | 400 IU  | 100%       |
| Vitamin E (as d-Alpha Tocopherol)            | 30 IU   | 100%       |
| Folic Acid (as Methyl Folate)                | 400 mcg | 100%       |
| Zinc (as Zinc Oxide)                         | 15 mg   | 100%       |
| Copper (as Copper Sulfate)                   | 1 mg    | 50%        |
| Selenium (as L-Selenomethionine)             | 30 mcg  | 43%        |
| Co-Enzyme Q10                                | 150 mg  | **         |
| Iron (as Ferrous Bisglycinate)               | 18 mg   | 100%       |
| Proprietary Blend                            | 2423 mg | **         |
| L-Glutathione Reduced                        | *       |            |
| Myo-Inositol                                 | *       |            |
| Melatonin                                    | *       |            |
| * Proprietary Bland                          |         |            |

#### **DESCRIPTION**

FertilKey-F Forte is scientifically composed with essential antioxidants such as Myo-Inositol and L-Glutathione which helps to decrease symptoms associated with Polycystic Ovary Syndrome (PCOS) and improves a female's chance of conceiving. PCOS is characterized by ovulatory dysfunction, irregular menstrual cycle and insulin resistance, it may be also associated with oxidative stress (OS), which leads to an accumulation of reactive oxygen species that play a vital role in forming reproductive dysfunctions. FertilKey-F Forte is developed to help reduce oxidative stress, restore normal ovulatory functions as well as regulate menstrual cycle.

#### SUGGESTED USE:

As a dietary supplement, take one (1) caplet three times a day preferably with a meal, or as directed by your healthcare provider. Do not exceed the recommended dosage.

<sup>\*\*</sup> Daily Value not established.